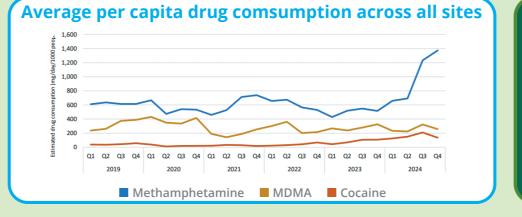

# Methamphetamine

Methamphetamine 2024 saw an unprecedented 96% increase in methamphetamine consumption when compared with 2023, with consumption increasing across all sites. It is highly likely this resulted from an increase in both supply and demand, along with a decrease in street level pricing. Locations with high methamphetamine use per capita were largely regional North Island towns also experiencing high rates of socioeconomic deprivation.

# **Key findings 2024**

- At least 1,434 kilograms of methamphetamine, 367 kilograms of MDMA and 215 kilograms of cocaine was consumed across testing sites in 2024, equating to an estimated annual social harm cost of \$1.66 billion.
- Methamphetamine and cocaine consumption almost doubled when compared with 2023.
- Locations with high methamphetamine use per capita were largely regional North Island towns also experiencing high rates of socioeconomic deprivation.
- Daily wastewater data continues to show MDMA consumption is largely recreational. Locations with high per capita MDMA use were predominantly in the South Island.
- Daily wastewater data continues to show cocaine use is largely recreational. Average cocaine use in 2024 exceeded MDMA use at some sites for the first time, indicating the potential for cocaine demand to continue to grow.

#### Health New Zealand Te Whatu Ora

|                             | Methamphetamine        | MDMA     | Cocaine |
|-----------------------------|------------------------|----------|---------|
| 2023                        | 732 kg                 | 375 kg   | 113 kg  |
| 2024*                       | 1,434 kg               | 367 kg   | 215 kg  |
| % change                    | 96%                    | -2%      | 90%     |
| % change excl.<br>new sites | 91%                    | -3%      | 88%     |
|                             | $\widehat{\mathbf{t}}$ | <b> </b> |         |