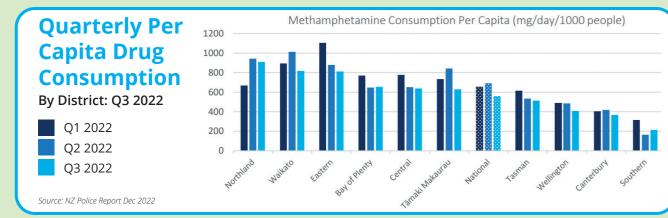

Wastewater Drug Testing in New Zealand: National Overview Quarter Three: July - September 2022

Methamphetamine Methamphetamine consumption decreased in Q3 2022 to an average of 13.5 kilograms per week. This was below the average quantity detected over the previous four quarters (19 percent or 3.1 kilograms below). It is likely a reduction in methamphetamine availability in New Zealand has impacted on consumption rates in August and September 2022.

Per capita drug consumption is shown as milligrams consumed per day, per 1,000 people. As a number of locations are tested every second month, the presence or absence of data from some sites within a district will affect the total load and per capita consumption rates reported each quarter.

The average weekly drug use pie charts show the average estimated drug use (in grams) for each commodity per district during Q3 2022. As this data is not adjusted for population, larger metropolitan areas record higher quantities of drug use per week due to the larger number of people in the catchment zone.