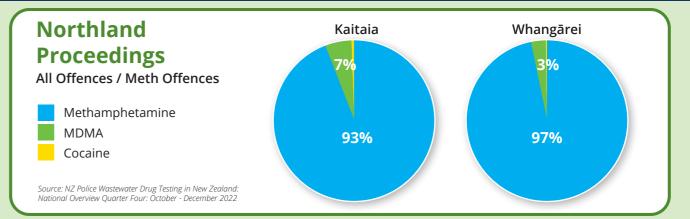

The average weekly drug use pie charts show the average estimated drug use (in grams) for each commodity per district during Q3 2022. As this data is not adjusted for population, larger metropolitan areas record higher quantities of drug use per week due to the larger number of people in the catchment zone.