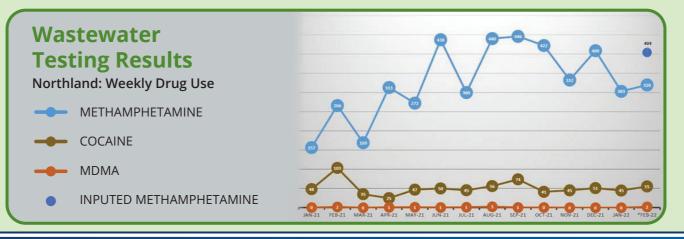

| 992                   | 40              | 1,032  |
|                                                                                             | Employment            |                 |        |
| Total Referrals                                                                             | 285                   | 26              | 311    |
| New Employment                                                                              | 121                   | 25              | 146    |
| Education/Work Skills                                                                       | 57                    | 4               | 61     |
| Job Retention                                                                               | 13                    | 3               | 16     |